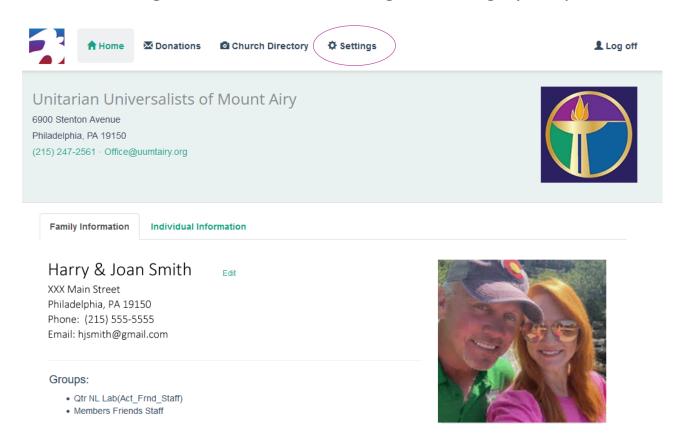

## Settings

Use the "Settings" link on the Home Page to change your password.

A Spiritually Diverse Community, Open to All, and Committed to Justice