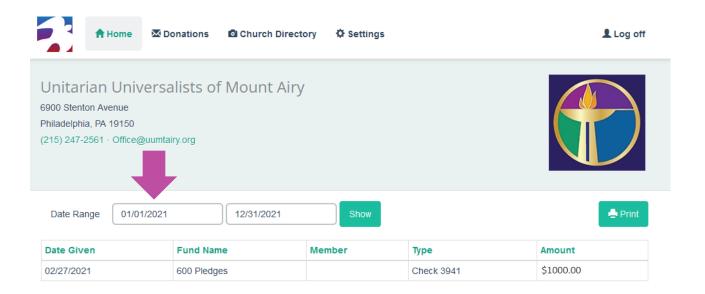

# **Donations**

Select the "Donations" link at the top of the Home Page.

#### **Donations**

Change the first date to an earlier one (example: 01/01/2020) then select "Show" to see all identified donations you have made during that timeframe. On the resulting screen, you can also opt to print.