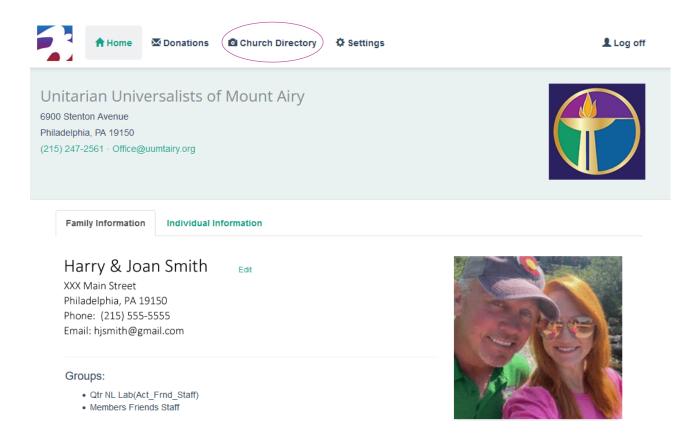

## Home Page

On this page, you can edit your family information by selecting the "Edit" button. Select the "Individual Information" tab to edit the information there.

A Spiritually Diverse Community, Open to All, and Committed to Justice

# **Edit Family Information Page**

On this page, you can change your address, phone, email etc. When finished click Save.