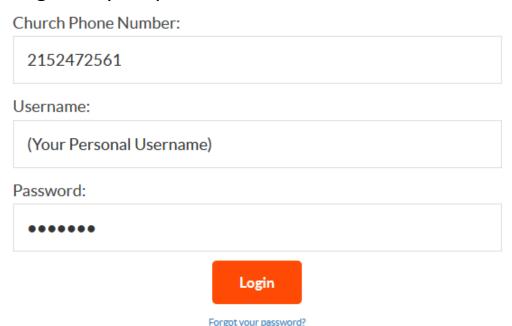

### How to Login to your Directory & Contributions Portal

- Enter the UUMtAiry Phone Number: 2152472561
- Enter your username\* and password
- Select the Login Button
- If you have forgotten your password, select the link under the Login button.

<sup>\*</sup> If you have forgotten your username, email or phone the Webmaster to have it sent to you.