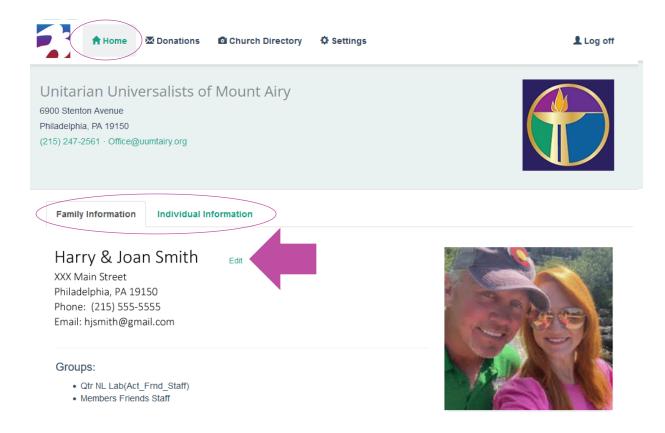

## Home Page

On this page, you can edit your family information by selecting the "Edit" button. Select the "Individual Information" tab to edit the information there.

A Spiritually Diverse Community, Open to All, and Committed to Justice