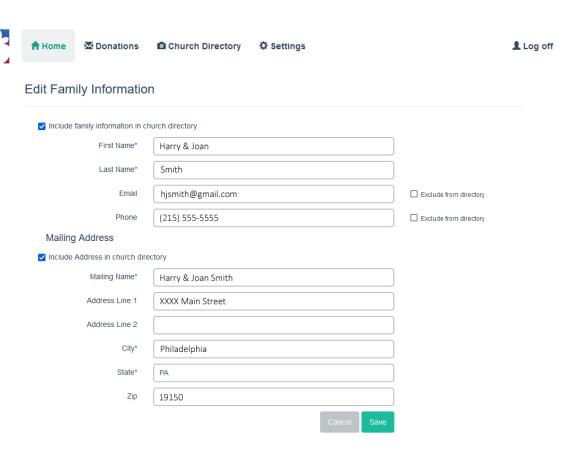

# **Edit Family Information Page**

On this page, you can change your address, phone, email etc. When finished click Save.