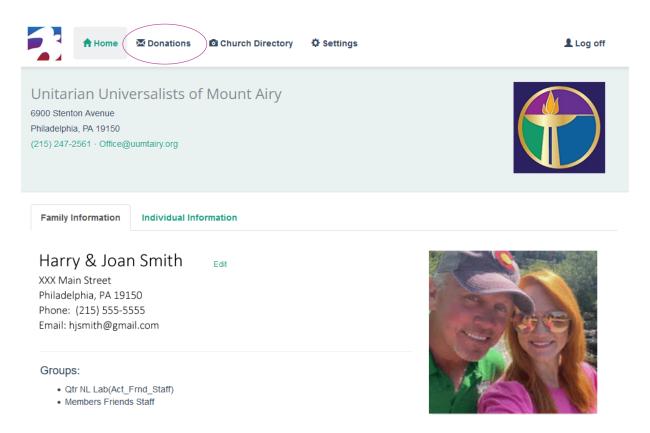

### How to Login to your Directory & Contributions Portal

- Enter the UUMtAiry Phone Number: 2152472561
- Enter your username\* and password
- Select the Login Button
- If you have forgotten your password, select the link under the Login button.



<sup>\*</sup> If you have forgotten your username, email or phone the Webmaster to have it sent to you.

## Home Page

On this page, you can edit your family information by selecting the "Edit" button. Select the "Individual Information" tab to edit the information there.



A Spiritually Diverse Community, Open to All, and Committed to Justice

# **Edit Family Information Page**

On this page, you can change your address, phone, email etc. When finished click Save.



# **Donations**

Select the "Donations" link at the top of the Home Page.



#### **Donations**

Change the first date to an earlier one (example: 01/01/2020) then select "Show" to see all identified donations you have made during that timeframe. On the resulting screen, you can also opt to print.



# **Church Directory**

On the Home Page, select the "Church Directory" link to see members' and friends' contact information.



A Spiritually Diverse Community, Open to All, and Committed to Justice

# **Directory Page**

You can select the first letter of a last name to go directly to that section. Also, the blue-green hyperlinks allow you to email people directly from the page.



## Settings

Use the "Settings" link on the Home Page to change your password.



A Spiritually Diverse Community, Open to All, and Committed to Justice

# **Settings Page**



**♠** Ho