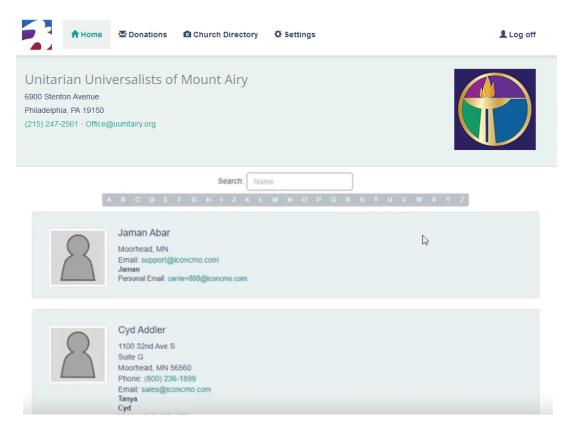

# **Church Directory**

On the Home Page, select the "Church Directory" link to see members' and friends' contact information.

A Spiritually Diverse Community, Open to All, and Committed to Justice

# **Directory Page**

You can select the first letter of a last name to go directly to that section. Also, the blue-green hyperlinks allow you to email people directly from the page.